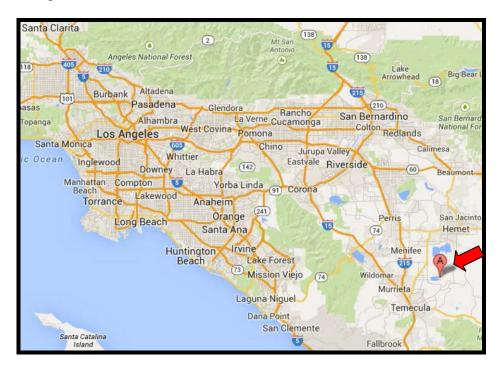

#### DIRECTIONS

From the LA/Orange County/Inland Empire: Take the 91 or 60 East to the 15 South. Take the Rancho California Road exit and turn left. Continue on through the traffic circle. Rancho California Road will become Buck Road which will become Warren Road. After 0.6 mile, the park entrance will be on the right.

**From San Diego:** Take the 15 North. Take the Rancho California Road exit and turn right. Continue on through the traffic circle. Rancho California Road will become Buck Road which will become Warren Road. After 0.6 mile, the park entrance will be on the right.