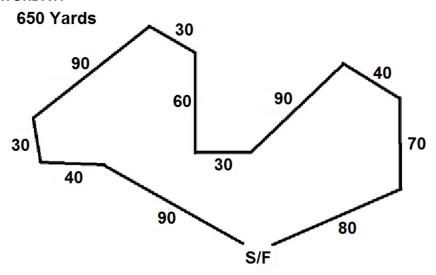

### FIELD AND COURSE PLANS

Average High: 72°

Field Surface: Graded dirt lot with natural scrub

Fencing: Very little fencing due to being county designated open space

### **SATURDAY:**

CCA reserves the right to alter course plans as necessary.